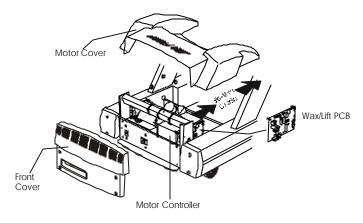

- 1. Turn the unit power OFF at the switch, then unplug the line cord at the wall outlet.
- 2. Remove the motor cover and front cover.
- Remove the motror controller mounting screws and slide the motor controller back to gain access to the wax lift board mounting screws and electrical connectors.

- 4. Disconnect all connectors from the Wax Lift Board.
- 5. Remove three phillips mounting screws from the PCB and remove.
- 6. Install the new PCB in the reverse order.